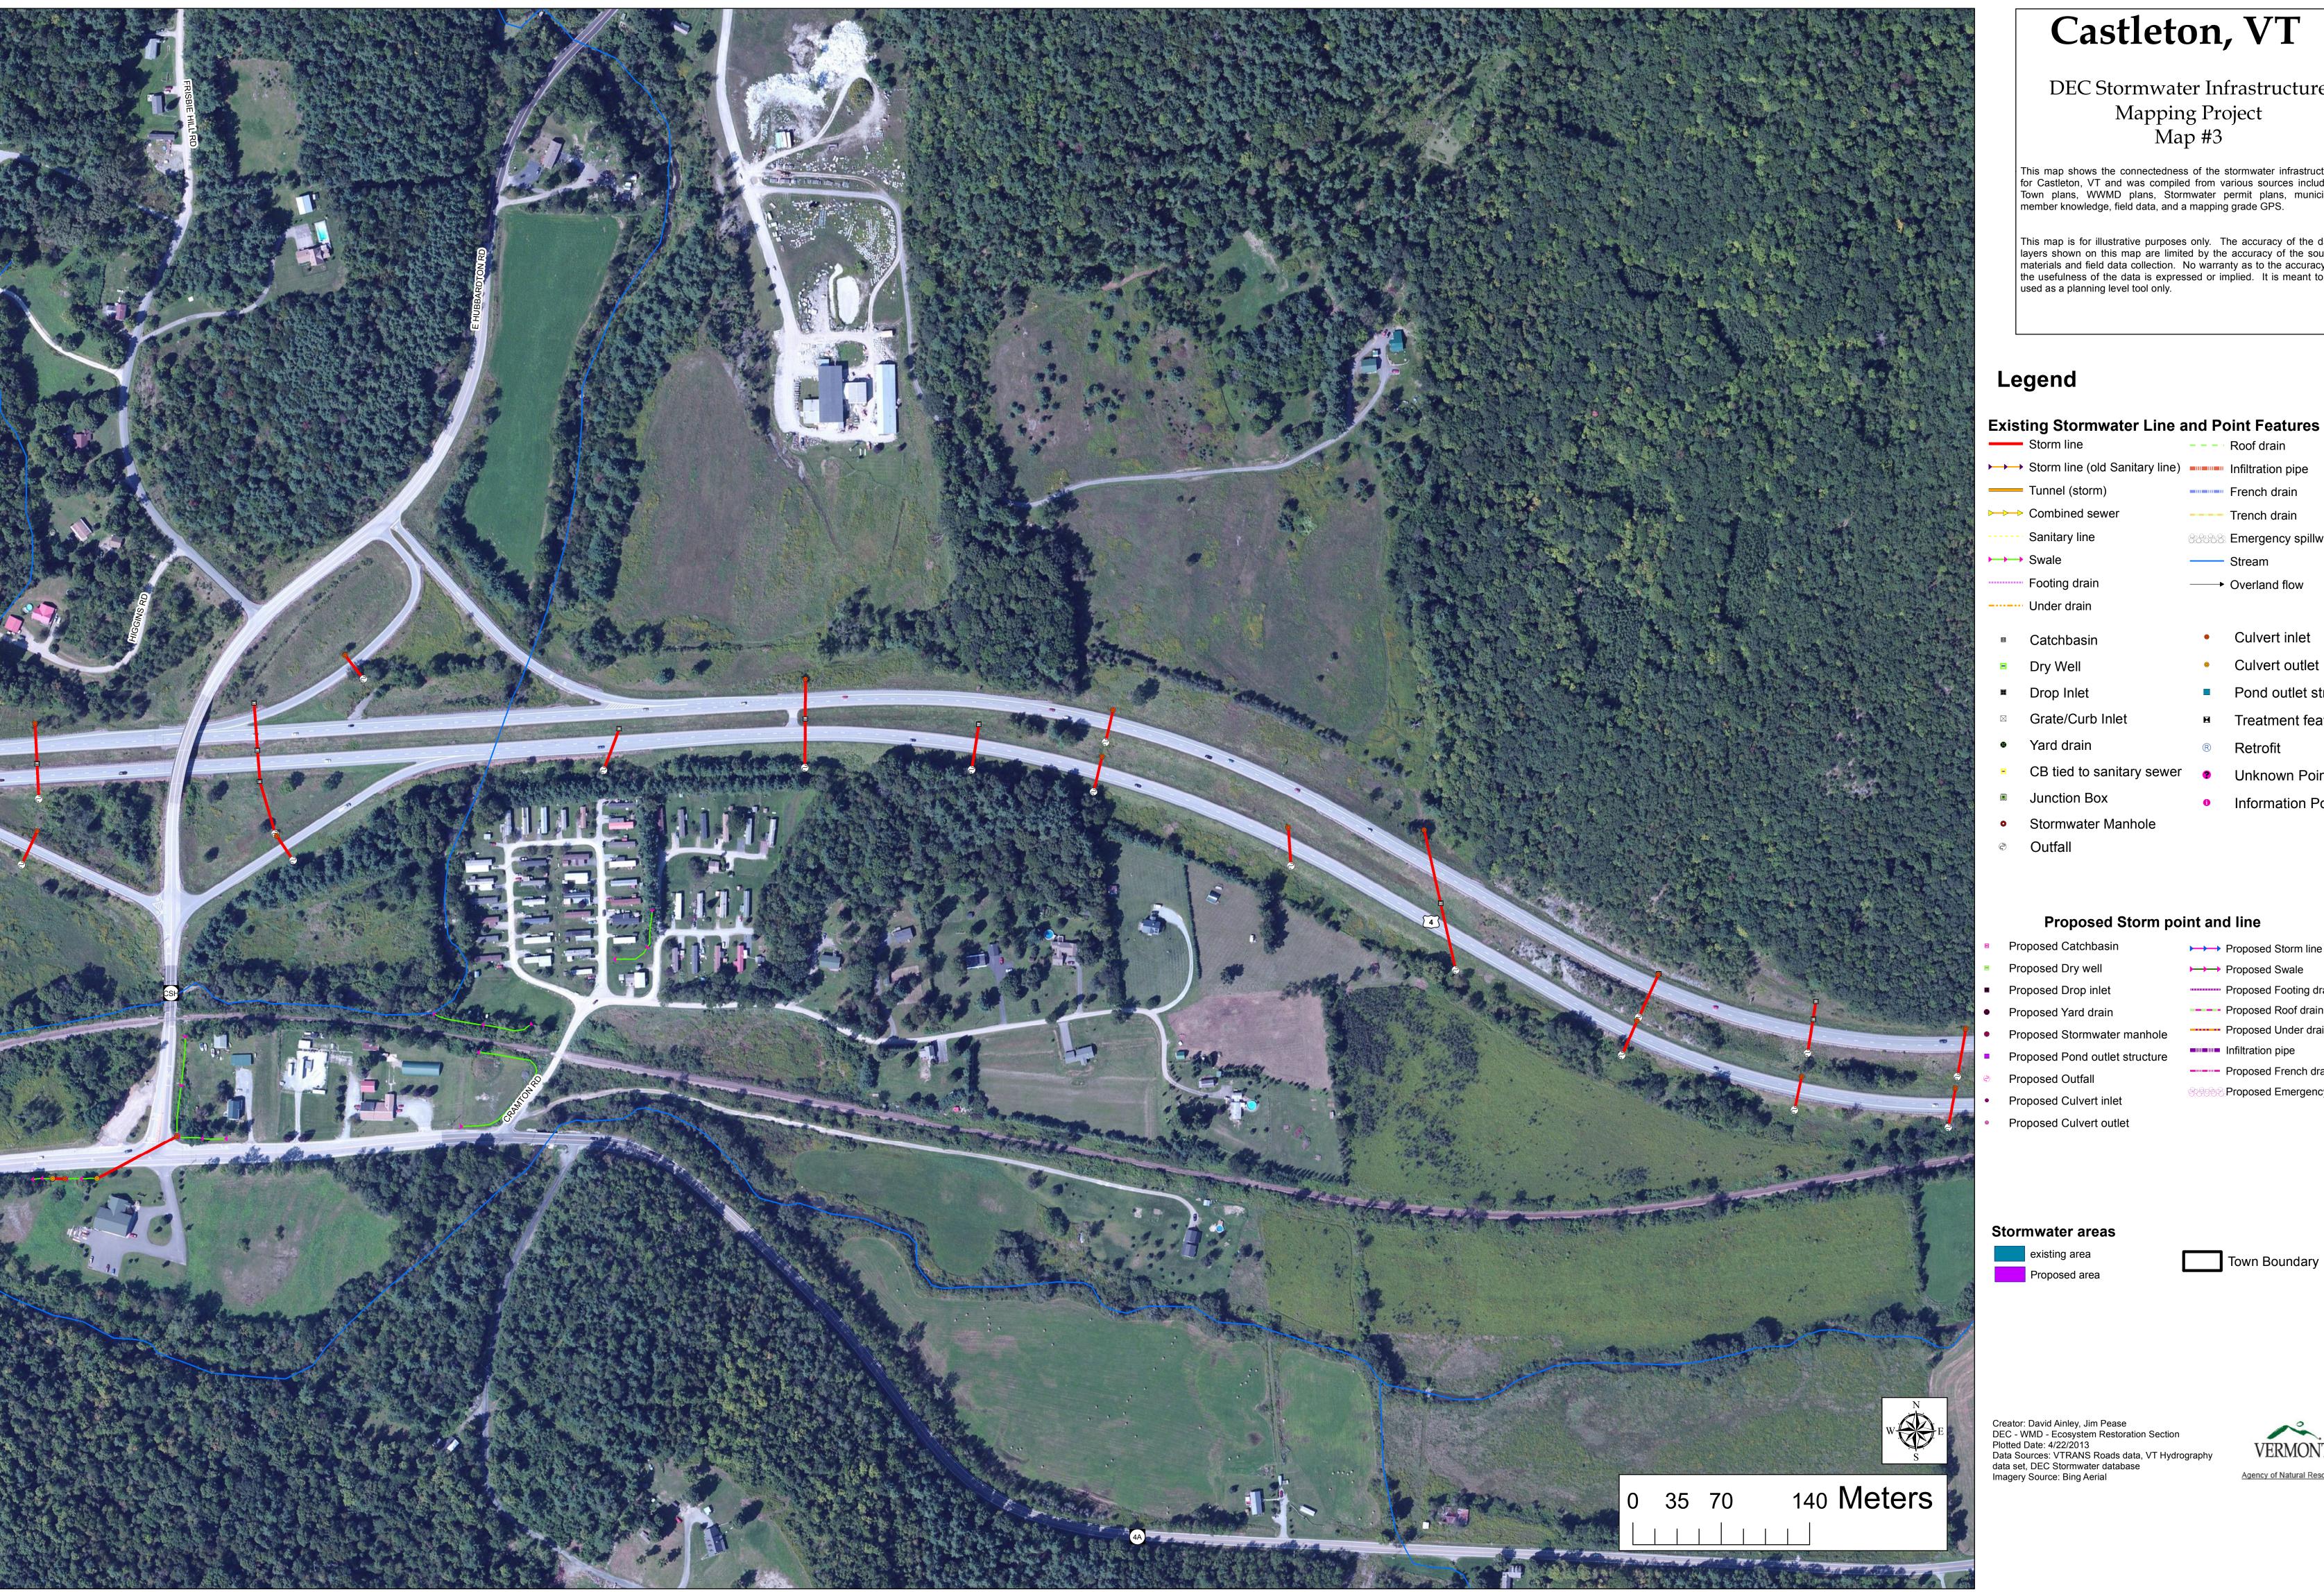

## Castleton, VT

## DEC Stormwater Infrastructure Mapping Project Map #3

This map shows the connectedness of the stormwater infrastructure for Castleton, VT and was compiled from various sources including Town plans, WWMD plans, Stormwater permit plans, municipal member knowledge, field data, and a mapping grade GPS.

This map is for illustrative purposes only. The accuracy of the data layers shown on this map are limited by the accuracy of the source materials and field data collection. No warranty as to the accuracy or the usefulness of the data is expressed or implied. It is meant to be used as a planning level tool only.

## Legend

existing area Proposed area Town Boundary

Creator: David Ainley, Jim Pease
DEC - WMD - Ecosystem Restoration Section
Plotted Date: 4/22/2013
Data Sources: VTRANS Roads data, VT Hydrography
data set, DEC Stormwater database
Imagery Source: Bing Aerial